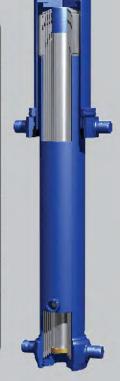

Siłowniki Edbro oferują rozwiązania o najwyższych osiągach do szerokiego wachlarza zastosowań, między innymi:

- \* Czołowe siłowniki serii CS, CX i LN
- \* Podpodłogowe siłowniki serii TS i UB
- \* Siłowniki teleskopowe podwójnego działania serii RK
- \* Wytwarzane pod zamówienie klienta siłowniki podwójnego działania dla specjalnych zastosowań.

W celu uzyskania dodatkowych informacji o pełnej gamie siłowników zapraszamy na stronę www.edbro.com

Nowatorski projekt siłownika Edbro zapewnia optymalne osiągi i wagę.

Unikalny projekt głównego uszczelnienia zapewnia 5 punktów uszczelnienia dla najwyższych osiągów i redukcji tarcia, radykalnie wydłużając żywotność uszczelnień.

Jednorurowa technologia z większymi powierzchniami styku poprawia trwałość i osiągi oraz zapewnia szybsze działanie.

Silikonowo-mosiężne pierścienie prowadzące wykluczają ryzyko uszkodzeń cylindrów i zwiększają ich trwałość.