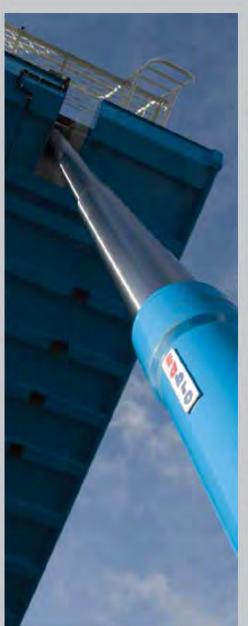

#### Mniej znaczy Więcej z siłownikami Edbro

Nasza unikalna technologia Serii C zaowocowała najlżejszymi siłownikami wywrotu na świecie, dając operatorowi znacznie więcej ładowności na każdy załadunek i zwiększając całkowitą zyskowność klienta.

#### Szybsze Kiprowanie Poprawia Wydajność

Siłowniki Edbro serii C są najszybsze na rynku, zapewniając jednocześnie najwyższe bezpieczeństwo podczas obsługi pozwalając uzyskać maksymalną efektywność pracy.

#### Niezawodność, która Mówi sama za Siebie

Marka Edbro jest znana na świecie jako jedna z godnych zaufania, z imponującą ilością osiągnięć w zakresie optymalnego bezpieczeństwa i niezawodności działania minimalizującego ryzyko przestoju pojazdu.