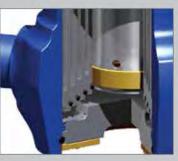

W celu uzyskania dodatkowych informacji o pełnej gamie siłowników zapraszamy na stronę www.edbro.com

Nowatorski projekt siłownika Edbro zapewnia optymalne osiągi i wagę.

Unikalny projekt głównego uszczelnienia zapewnia 5 punktów uszczelnienia dla najwyższych osiągów i redukcji tarcia, radykalnie wydłużając żywotność uszczelnień.

Jednorurowa technologia z większymi powierzchniami styku poprawia trwałość i osiągi oraz zapewnia szybsze działanie.

Silikonowo-mosiężne pierścienie prowadzące wykluczają ryzyko uszkodzeń cylindrów i zwiększają ich trwałość.