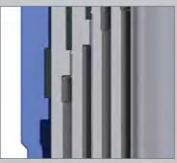

Jednorurowa technologia z większymi powierzchniami styku poprawia trwałość i osiągi oraz zapewnia szybsze działanie.

Silikonowo-mosiężne pierścienie prowadzące wykluczają ryzyko uszkodzeń cylindrów i zwiększają ich trwałość.