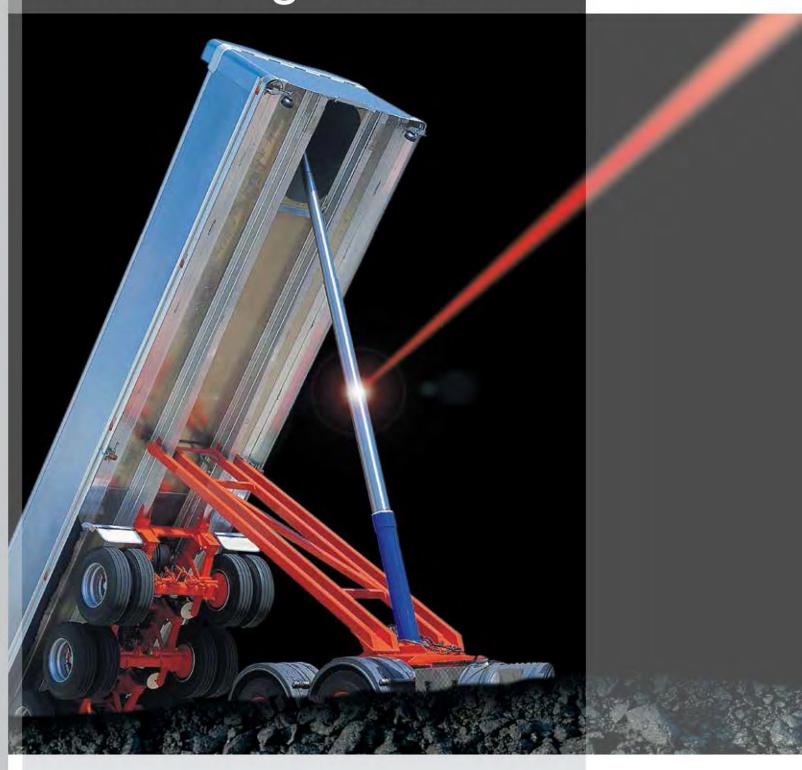

## Szeroki Asortyment

Siłowniki CS oferują udźwig do 90 ton.

Udowodniona specjalistyczna wiedza techniczna zapewnia bezpieczny siłownik dla twoich zastosowań.

W celu uzyskania fachowej porady przy wyborze właściwego produktu dla Państwa zastosowania prosimy o kontakt z zespołem Edbro.

Formularze z ankietą produktową są dostępne online na www.edbro.com

| Kod modelu | Udźwig<br>(w tonach) | Maksymalny skok<br>tłoka (w milimetrach) |
|------------|----------------------|------------------------------------------|
| CS07       | 7 - 11               | 3195                                     |
| CS10       | 16 - 22              | 6209                                     |
| CS11       | 17 - 24              | 8471                                     |
| CS13       | 18 - 31              | 8441                                     |
| CS15       | 22 - 45              | 10527                                    |
| CS17       | 24 - 60              | 10483                                    |
| CS18       | 35 - 60              | 10483                                    |
| CS19       | 38 - 70              | 11545                                    |
| CS22       | 73 - 90              | 11545                                    |

# Siłowniki

Ciągła innowacyjność i ponad 90 lat doskonalenia projektowania czynią z Edbro numer jeden na świecie w zakresie siłowników wywrotu.