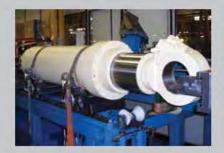

W celu uzyskania dodatkowych informacji o pełnej gamie siłowników zapraszamy na stronę www.edbro.com

Nowatorski projekt siłownika Edbro zapewnia optymalne osiągi i wagę.

Unikalny projekt głównego uszczelnienia zapewnia 5 punktów uszczelnienia dla najwyższych osiągów i redukcji tarcia, radykalnie wydłużając żywotność uszczelnień.

Jednorurowa technologia z większymi powierzchniami styku poprawia trwałość i osiągi oraz zapewnia szybsze działanie.

Silikonowo-mosiężne pierścienie prowadzące wykluczają ryzyko uszkodzeń cylindrów i zwiększają ich trwałość.