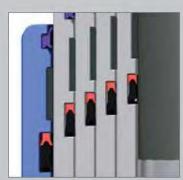

W celu uzyskania dodatkowych informacji o pełnej gamie siłowników zapraszamy na stronę www.edbro.com

Nowatorski projekt siłownika Edbro zapewnia optymalne osiągi i wagę.

Unikalny projekt głównego uszczelnienia zapewnia 5 punktów uszczelnienia dla najwyższych osiągów i redukcji tarcia, radykalnie wydłużając żywotność uszczelnień.