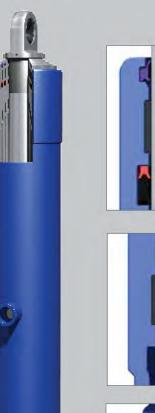

W celu uzyskania dodatkowych informacji o pełnej gamie siłowników zapraszamy na stronę www.edbro.com

Nowatorski projekt siłownika Edbro zapewnia optymalne osiągi i wagę.

Unikalny projekt głównego uszczelnienia zapewnia 5 punktów uszczelnienia dla najwyższych osiągów i redukcji tarcia, radykalnie wydłużając żywotność uszczelnień.

Jednorurowa technologia z większymi powierzchniami styku poprawia trwałość i osiągi oraz zapewnia szybsze działanie.

Silikonowo-mosiężne pierścienie prowadzące wykluczają ryzyko uszkodzeń cylindrów i zwiększają ich trwałość.